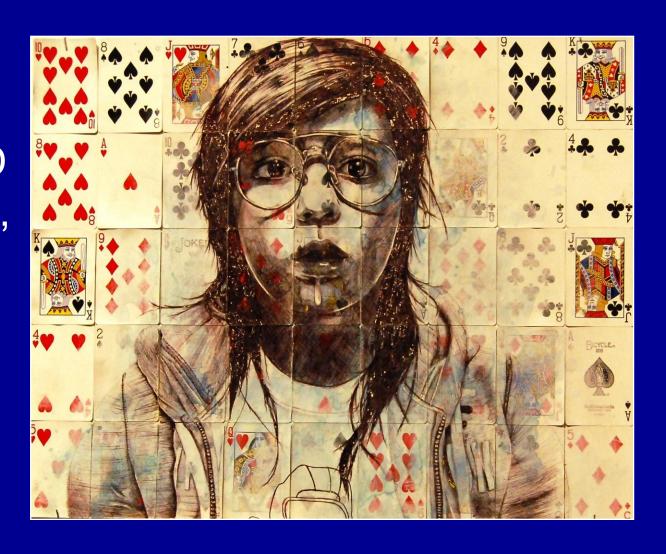

D. Images traced by any meansmechanical or otherwise- are prohibited.

• Artwork from direct observation is encouraged.

E. No one other than the student submitting the artwork can perform work on the entry;

Use of images from art history are not acceptable.

Students may not copy a published photograph. Direct copies of professional, published and/or copyrighted photographs of celebrities are not acceptable.