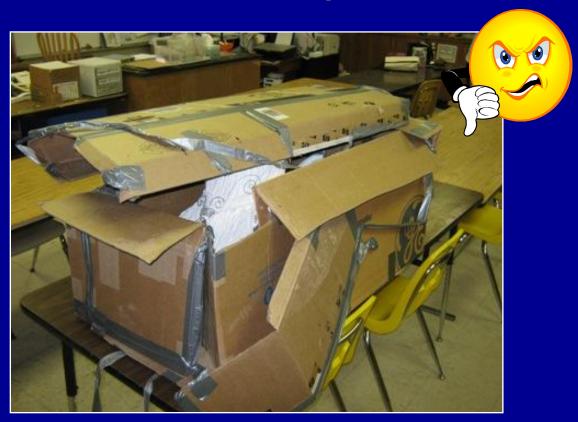

### **Protecting Artworks**

Boxes must be enclosed and made of corrugated cardboard or wood (plastic tub is OK). Packing material adequate for shipping must be included (no packing peanuts or shreds).

The box pictured here is not suitable for shipping and is, therefore, not acceptable.