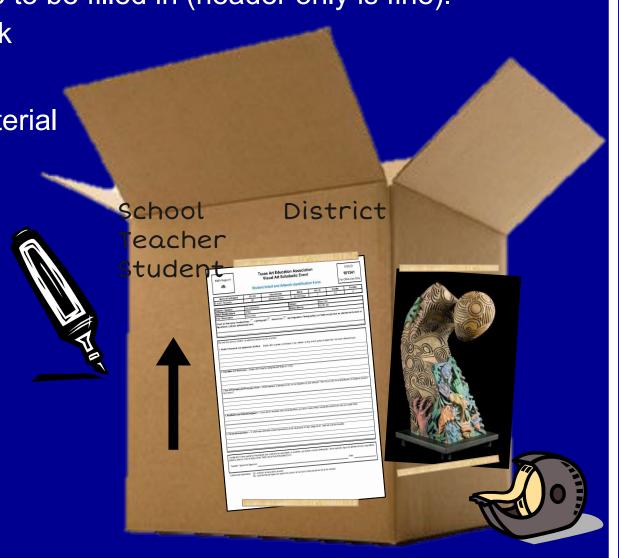

#### Attach to box-

Duplicate copy of the Student Intent and Artwork Identification
 Form; does NOT have to be filled in (header only is fine).

• 5 X 7" photo of artwork

#### Pack in a sturdy box-

Adequate packing material

Plastic tub OK

#### Label on box (suggest)-

- District
- School
- Teacher
- Student
- Directional arrow