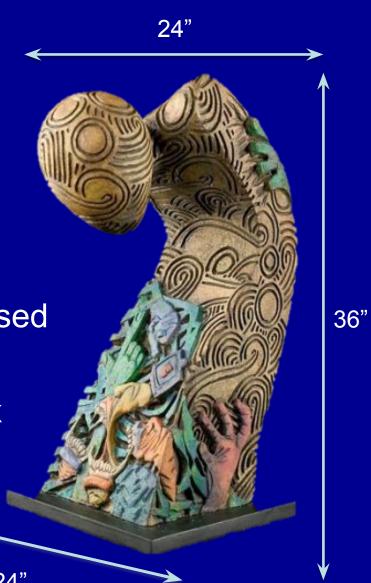

#### **Specifications of 3D Artwork**

No larger than 24" X 24" X 36"

Including the base

In either direction

May not exceed 50 pounds

Must be sturdy and stand alone without other means of support

Base must be securely attached if used