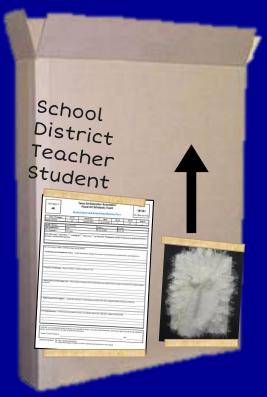

#### Attach to box-

Duplicate copy of the Student Intent and Artwork Identification
 Form; does NOT have to be filled in (header only is fine).

• 5 X 7" photo of artwork

#### Label on box (suggest)-

- District
- School
- Teacher
- Student
- Directional arrow

#### **Protecting Artworks**

2D works with relief, parts protruding from the surface, or are fragile, **must** also have an appropriate box with packing materials.

Box must also have copy of Student Intent Form and 5x7" photo of the artwork on the outside.