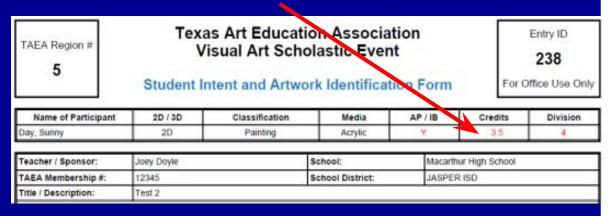

Entry ID

238

For Office Use Only

| Name of Participant | 2D / 3D | Classification | Media   | AP/IB | Credits | Division |
|---------------------|---------|----------------|---------|-------|---------|----------|
| Day, Sunny          | 2D      | Painting       | Acrylic | N     | 3       | 3        |

| Teacher / Sponsor:   | Joey Doyle | School:          | Macarthur Intermediate School |
|----------------------|------------|------------------|-------------------------------|
| TAEA Membership #:   | 12345      | School District: | JASPER ISD                    |
| Title / Description: | Test 2     |                  |                               |