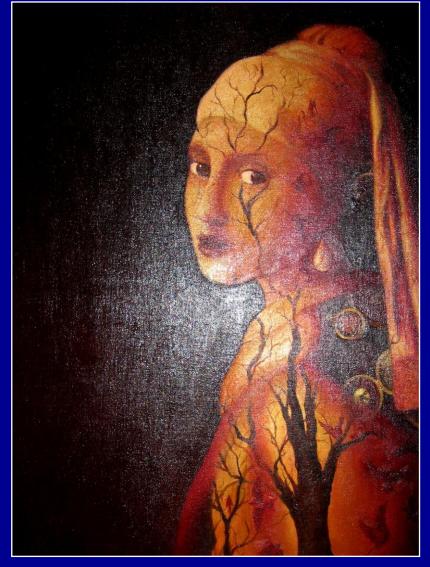

Use of images from art history are not acceptable.

Students may not copy a published photograph. Direct copies of professional, published and/or copyrighted photographs of celebrities are not acceptable.

Use of licensed characters in a student artwork are not acceptable.

Students may copy a photograph as long as it is a photograph taken by the student artist or is student-directed.

Students may use a photograph that is part of their family & cultural history as long as it is not simply a replication of the family photo. Creative content must be added.